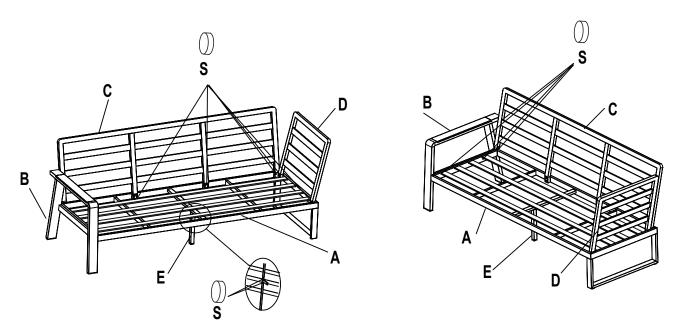

### STEP 10: TIGHTEN AND FINISHING

**STEP 10:** Fixed the rightside and leftside sofa using the Velcro (V). Place the Seat cushion (H), Corner seat cushion (I), Back cushion (F) and the Corner back cushion (G) onto the sofa