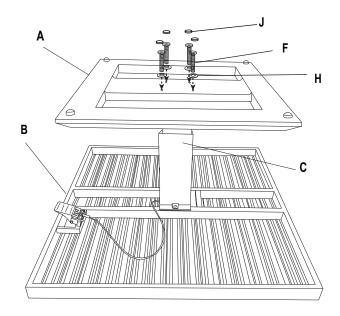

### STEP 3: BASE ASSEMBLY

**STEP 3:** Attach Base (A) to the the Gas pump(C), using the M8x50 Bolt (F) and Washer (H). Tighten all the bolts with Allen (K), and cover with the Plastic bolt cap (J).

## STEP 4 & 5: COMPLETE AND TRY LIFT FUNCTION

**STEP 4:** Turn the Table over. Squeeze the handle to raise the table top

**STEP 5:** Press down in the center of Table top while squeezing the handle to lower the table top