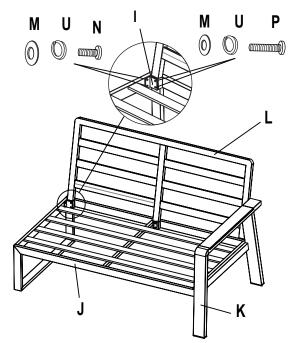

**STEP 7:** Attach Back Rest 3 (L) to the Armrest 2 (K) using the M6x55 Bolt (Q), Lock washer (U) and Washer (T)

**STEP 8:** Attach the Connector Bracket (I) to Back Rest 3 (L), on one side using the M6x45 Bolt (P), Lock washer (U) and Washer (M). Secure on the other side of the Connector Bracket using the M6x20 Bolt (N), Lock washer (U) and Washer (M)

**STEP 9:** Tighten all the bolts on the left side sofa and cover with the Plastic bolt cap (S). Turn the sofa over.