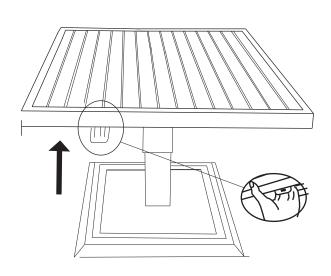

## STEP 4 & 5: COMPLETE AND TRY LIFT FUNCTION

**STEP 4:** Turn the Table over. Squeeze the handle to raise the table top

**STEP 5:** Press down in the center of Table top while squeezing the handle to lower the table top