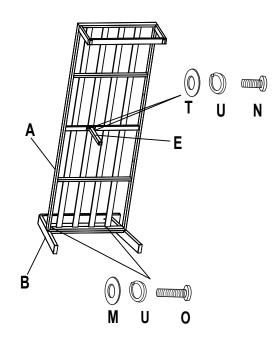

### STEP 1 -4: ARMREST AND LEG ASSEMBLY - RIGHTSIDE

**STEP 1:** Attach Armrest 1 (B) to the Seat Frame 1 (A) using the M6x35 Bolt (c), Lock washer (U) and Washer (M).

Attach Center support leg (E) to the Seat Frame 1 (A) using the M6x20 Bolt (N), Lock washer (U) and Washer (T)

**STEP 2:** Attach Back Rest 2 (D) to the Seat Frame 1 (A) using the M6x45 Bolt (P), Lock washer (U) and Washer (M)

**STEP 3:** Attach Back board 1 (E) to Seat Frame1 (A) using the M6x45 Bolt (d), Lock washer (U) and Washer (M). Attach Back Rest 1 (C) to the Armrest 1 (B)

Attach Back Rest 1 (C) to the Armrest 1 (B) using the M6x55 Bolt (Q), Lock washer (U) and Washer (T)

**STEP 4:** Tighten all the bolts on the rightside sofa and cover with the Plastic bolt cap (S). Turn the sofa over.