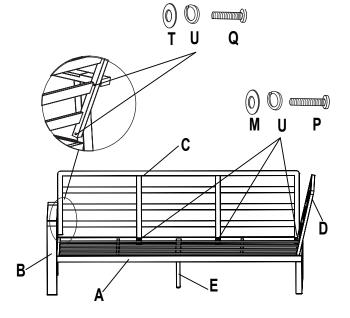

**STEP 7:** Attach Back Rest 3 (L) to the Armrest 2 (K) using the M6x55 Bolt (Q), Lock washer (U) and Washer (T)

**STEP 8:** Attach the Connector Bracket (I) to Back Rest 3 (L), on one side using the M6x45 Bolt (P), Lock washer (U) and Washer (M). Secure on the other side of the Connector Bracket using the M6x20 Bolt (N), Lock washer (U) and Washer (M)

**STEP 9:** Tighten all the bolts on the left side sofa and cover with the Plastic bolt cap (S). Turn the sofa over.