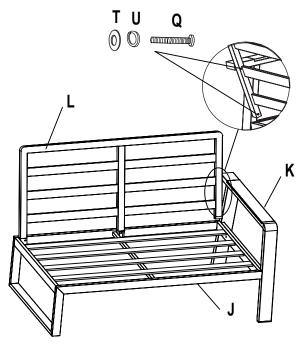

**STEP 7:** Attach Back Rest 3 (L) to the Armrest 2 (K) using the M6x55 Bolt (Q), Lock washer (U) and Washer (T)

**STEP 8:** Attach the Connector Bracket (I) to Back Rest 3 (L), on one side using the M6x45 Bolt (P), Lock washer (U) and Washer (M). Secure on the other side of the Connector Bracket using the M6x20 Bolt (N), Lock washer (U) and Washer (M)