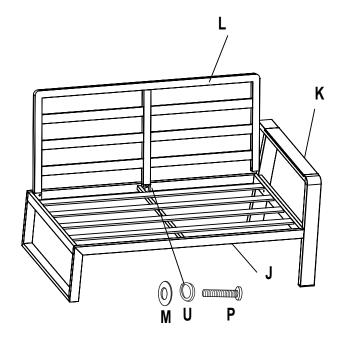

### STEP 5 to 9: ARMREST AND LEG ASSEMBLY - LEFTSIDE

**STEP 5:** Attach Armrest 2 (K) to the Seat Frame 2 (J) using the M6x35 Bolt (O) ,Lock washer (U) and Washer (M)

**STEP 6:** Attach Back Rest 3 (L) to the Seat Frame 2 (J) using the M6x45 Bolt (P), Lock washer (U) and Washer (M)

**STEP 7:** Attach Back Rest 3 (L) to the Armrest 2 (K) using the M6x55 Bolt (Q), Lock washer (U) and Washer (T)

**STEP 8:** Attach the Connector Bracket (I) to Back Rest 3 (L), on one side using the M6x45 Bolt (P), Lock washer (U) and Washer (M). Secure on the other side of the Connector Bracket using the M6x20 Bolt (N), Lock washer (U) and Washer (M)