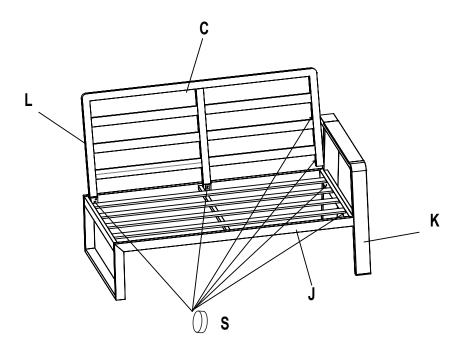

## PARTS LIST - RH SOFA

| Components |               |                     |     |            | Fixings       |                                        |                       |     |         |  |
|------------|---------------|---------------------|-----|------------|---------------|----------------------------------------|-----------------------|-----|---------|--|
| Parts List | Parts Picture | Description         | Qty | Part no    | Parts<br>List | Parts Picture                          | Description           | Qty | Part no |  |
| A          |               | Seat Frame 1        | 1   | 69014018A  | M             |                                        | Washer<br>(M6*φ16)    | 10  | 1061162 |  |
| В          |               | Armrest1            | 1   | 69014018B  | N             |                                        | Bolt<br>(M6X20)       | 2   | 1091162 |  |
| С          |               | Back Rest 1         | 1   | 69014018C  | 0             |                                        | Bolt<br>(M6X35)       | 2   | 1111162 |  |
| D          | A             | Back Rest 2         | 1   | 69014018D  | Р             |                                        | Bolt<br>(M6X45)       | 10  | 1131162 |  |
| E          |               | Center support leg  | 1   | 69014018E  | Q             | (((((((((((((((((((((((((((((((((((((( | Bolt<br>(M6X55)       | 2   | 1641162 |  |
| F          |               | Back cushion        | 2   | 5AHBC001MG | R             |                                        | Allen<br>(M6)         | 2   | 1010162 |  |
| G          |               | Corner back cushion | 1   | 5AHCB001MG | S             | 9                                      | Plastic bolt cap (M6) | 16  | 1061163 |  |
| Н          |               | Seat cushion        | 2   | 5AHSC001MG | Т             | <b>©</b>                               | Washer<br>(M6*φ12)    | 2   | 1241162 |  |
| ı          |               | Corner seat cushion | 1   | 5AHCS001MG | U             |                                        | Lock washer<br>(M6)   | 16  | 1051163 |  |
|            |               |                     |     |            | V             |                                        | Velcro                | 2   | 2200011 |  |

Attach Back Rest 1 (C) to the Armrest 1 (B) using the M6x55 Bolt (Q), Lock washer (U) and Washer (T)

**STEP 4:** Tighten all the bolts on the rightside sofa and cover with the Plastic bolt cap (S). Turn the sofa over.