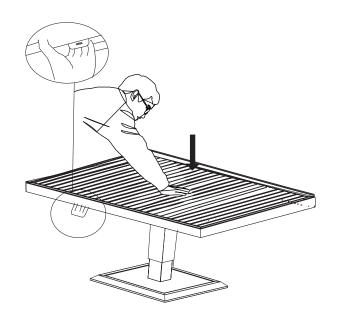

## STEP 4 & 5: COMPLETE AND TRY LIFT FUNCTION

**STEP 4:** Turn the Table over. Squeeze the handle to raise the table top

**STEP 5:** Press down in the center of Table top while squeezing the handle to lower the table top