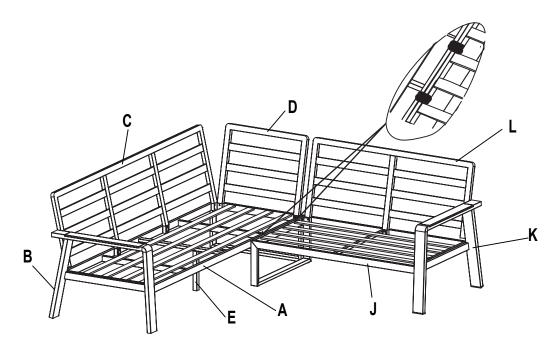

## PARTS LIST - RH SOFA

| Components |               |                     |     |            | Fixings       |                                        |                       |     |         |  |
|------------|---------------|---------------------|-----|------------|---------------|----------------------------------------|-----------------------|-----|---------|--|
| Parts List | Parts Picture | Description         | Qty | Part no    | Parts<br>List | Parts Picture                          | Description           | Qty | Part no |  |
| A          |               | Seat Frame 1        | 1   | 69014018A  | M             |                                        | Washer<br>(M6*φ16)    | 10  | 1061162 |  |
| В          |               | Armrest1            | 1   | 69014018B  | N             |                                        | Bolt<br>(M6X20)       | 2   | 1091162 |  |
| С          |               | Back Rest 1         | 1   | 69014018C  | 0             |                                        | Bolt<br>(M6X35)       | 2   | 1111162 |  |
| D          | A             | Back Rest 2         | 1   | 69014018D  | Р             |                                        | Bolt<br>(M6X45)       | 10  | 1131162 |  |
| E          |               | Center support leg  | 1   | 69014018E  | Q             | (((((((((((((((((((((((((((((((((((((( | Bolt<br>(M6X55)       | 2   | 1641162 |  |
| F          |               | Back cushion        | 2   | 5AHBC001MG | R             |                                        | Allen<br>(M6)         | 2   | 1010162 |  |
| G          |               | Corner back cushion | 1   | 5AHCB001MG | S             | 9                                      | Plastic bolt cap (M6) | 16  | 1061163 |  |
| Н          |               | Seat cushion        | 2   | 5AHSC001MG | Т             | <b>©</b>                               | Washer<br>(M6*φ12)    | 2   | 1241162 |  |
| ı          |               | Corner seat cushion | 1   | 5AHCS001MG | U             |                                        | Lock washer<br>(M6)   | 16  | 1051163 |  |
|            |               |                     |     |            | V             |                                        | Velcro                | 2   | 2200011 |  |

## PARTS LIST - LH SOFA

| Components |               |                    |     |           | Fixings    |               |                          |     |         |  |
|------------|---------------|--------------------|-----|-----------|------------|---------------|--------------------------|-----|---------|--|
| Parts List | Parts Picture | Description        | Qty | Part no   | Parts List | Parts Picture | Description              | Qty | Part no |  |
| J          |               | Seat Frame 2       | 1   | 69014018J | M          |               | Washer<br>(M6*φ16)       | 8   | 1061162 |  |
| К          | A             | Armrest 2          | 1   | 69014018K | N          |               | Bolt<br>(M6X20)          | 2   | 1091162 |  |
| L          |               | Back Rest 3        | 1   | 69014018L | 0          |               | Bolt<br>(M6X35)          | 2   | 1111162 |  |
| E          |               | Center support leg | 1   | 69014018E | Р          |               | Bolt<br>(M6X45)          | 4   | 1131162 |  |
| F          |               | Back cushion       | 2   | 69014018F | Q          |               | Bolt<br>(M6X55)          | 2   | 1641162 |  |
| Н          |               | Seat cushion       | 2   | 69014018H | R          |               | Allen<br>(M6)            | 2   | 1010162 |  |
|            |               |                    |     |           | S          | $\Theta$      | Plastic bolt cap<br>(M6) | 10  | 1061163 |  |
|            |               |                    |     |           | T          | 0             | Washer<br>(M6*φ12)       | 2   | 1241162 |  |
|            |               |                    |     |           | U          |               | Lock washer<br>(M6)      | 10  | 1051163 |  |
|            |               |                    |     |           | W          |               | Connector<br>Bracket     | 1   | 1051164 |  |

### STEP 10: TIGHTEN AND FINISHING

**STEP 10:** Fixed the rightside and leftside sofa using the Velcro (V). Place the Seat cushion (H), Corner seat cushion (I), Back cushion (F) and the Corner back cushion (G) onto the sofa