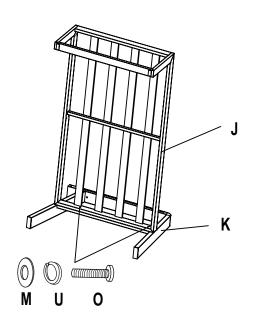

### STEP 1 -4: ARMREST AND LEG ASSEMBLY - RIGHTSIDE

**STEP 1:** Attach Armrest 1 (B) to the Seat Frame 1 (A) using the M6x35 Bolt (c), Lock washer (U) and Washer (M).

Attach Center support leg (E) to the Seat Frame 1 (A) using the M6x20 Bolt (N), Lock washer (U) and Washer (T)

**STEP 2:** Attach Back Rest 2 (D) to the Seat Frame 1 (A) using the M6x45 Bolt (P), Lock washer (U) and Washer (M)

**STEP 3:** Attach Back board 1 (E) to Seat Frame1 (A) using the M6x45 Bolt (d), Lock washer (U) and Washer (M). Attach Back Rest 1 (C) to the Armrest 1 (B)