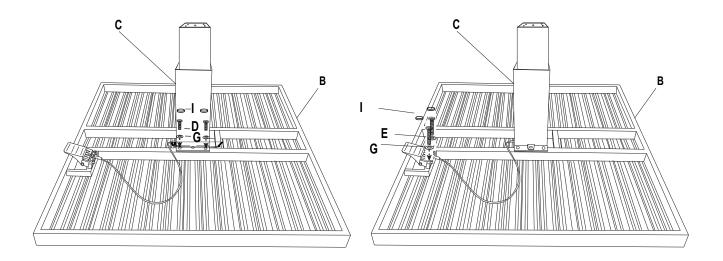

### STEP 1 & 2: GAS PUMP ASSEMBLY

**STEP 1:** Attach Gas pump (C) to the Table top (B), using the M6x25 Bolt (D) and Washer (G). Tighten all the bolts with Allen (K),and cover with the Plastic bolt cap (I).

**STEP 2:** Attach handle to the Table top (B), using the M6x35 Bolt (E) and Washer (G). Tighten all the bolts with Allen (K), and cover with the Plastic bolt cap (I).

### STEP 3: BASE ASSEMBLY

**STEP 3:** Attach Base (A) to the the Gas pump(C), using the M8x50 Bolt (F) and Washer (H). Tighten all the bolts with Allen (K), and cover with the Plastic bolt cap (J).