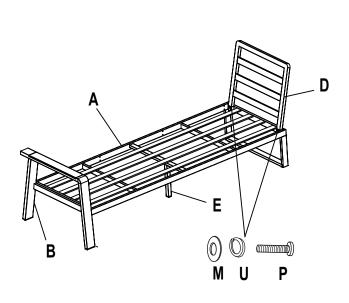

### STEP 5 to 9: ARMREST AND LEG ASSEMBLY - LEFTSIDE

**STEP 5:** Attach Armrest 2 (K) to the Seat Frame 2 (J) using the M6x35 Bolt (O) ,Lock washer (U) and Washer (M)

**STEP 6:** Attach Back Rest 3 (L) to the Seat Frame 2 (J) using the M6x45 Bolt (P), Lock washer (U) and Washer (M)

**STEP 7:** Attach Back Rest 3 (L) to the Armrest 2 (K) using the M6x55 Bolt (Q), Lock washer (U) and Washer (T)

**STEP 8:** Attach the Connector Bracket (I) to Back Rest 3 (L), on one side using the M6x45 Bolt (P), Lock washer (U) and Washer (M). Secure on the other side of the Connector Bracket using the M6x20 Bolt (N), Lock washer (U) and Washer (M)